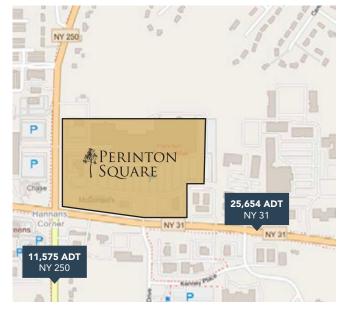

## DEMOGRAPHICS WITHIN 5 MILES

**Population:** 93,561

Median HH Income: \$90,662/year

**Gender:** 48% Male

52% Female

**Total Businesses:** 3,927

**Education:** 12% High School

23% Some College/Associates

31% Bachelors 21% Masters

**Size:** 5 mi<sup>2</sup>

**Crime Rate:** Very Low