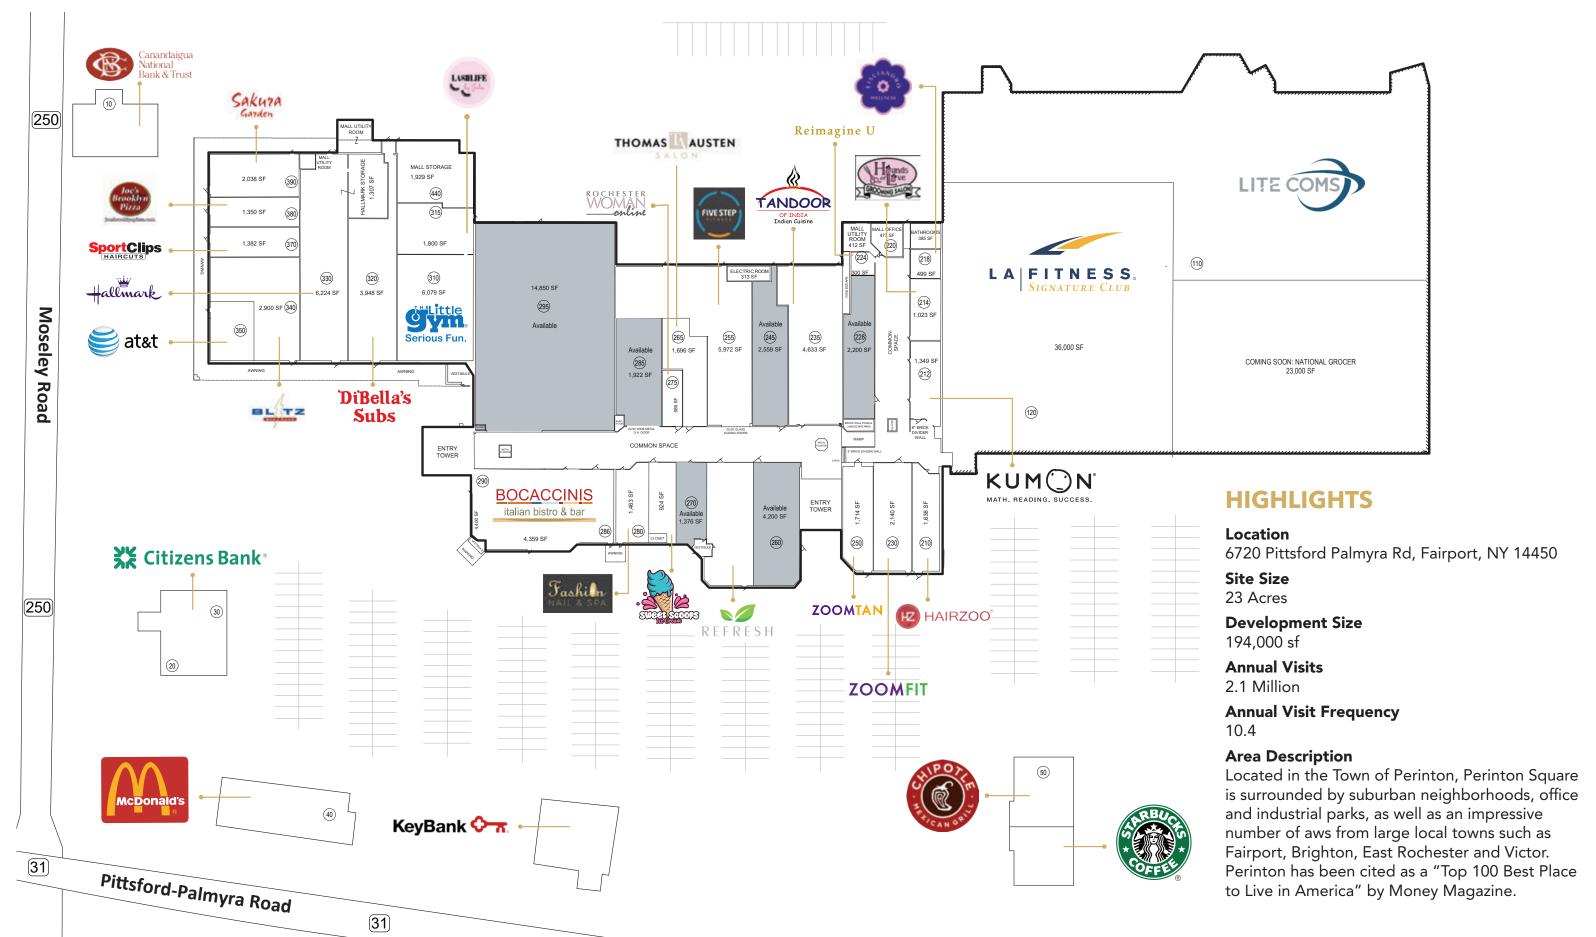

## DEMOGRAPHICS WITHIN 5 MILES

Population: 102,801

**Median HH Income:** \$98,000/year

**Gender:** 48% Male

52% Female

**Total Businesses:** 3,927

**Education:** 16% High School

29% Some College/Associates

28% Bachelors 26% Masters

**Size:** 5 mi<sup>2</sup>

**Crime Rate:** Very Low





## FOUR GENERATIONS. ONE GROUP. BUILDING COMMUNITIES.

Established in 1910 as a general contractor, DiMarco Group has evolved over the years into a full service development company applying cutting-edge design and building concepts to meet 21st century real estate needs. After 100 years, our commitment to excellence is stronger than ever.

Our visionary approach includes deployment of first-rate people, practices & technologies in partnership with our clients, who benefit from the strength an